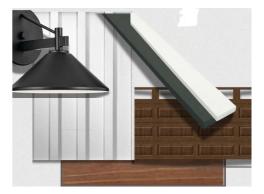

### Exterior Highlights

- Walnut Color Front Door and Garage
   Door
- Board & Batten Exterior
- Covered Front Porch
- Covered Back Porch
- Windows in Garage

## Gallery