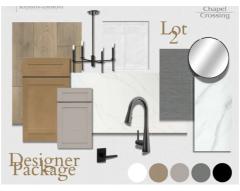

### Interior Highlights

- Matte Black Hardware Package
- Upgraded Frameless Shower/Floor (12x24), and Wall Tile in Primary Bath
- Walk-In Closet in Primary Suite
- 9' Ceilings

1,608

- Tray Ceiling in Primary Suite
- Kitchen Island with Sink
- Upgraded Kitchen Cabinets

### Exterior Highlights

- Walnut Color Front Door and Garage
   Door
- Board & Batten Exterior
- Covered Front Porch
- Covered Back Porch
- Windows in Garage