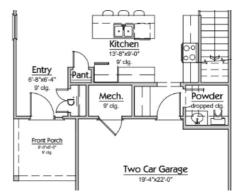

Weaverville, NC 28787

| BEDROOMS<br><b>3</b> | BATHROOMS<br><b>2 1/2</b> |       | CAR GARAGES <b>2</b> |
|----------------------|---------------------------|-------|----------------------|
| HEATED SO ET         |                           | PRICE |                      |

559,990

### Interior Highlights

- Matte Black Hardware Package
- Upgraded Frameless Shower/Floor (12x24), and Wall Tile in Primary Bath
- Walk-In Closet in Primary Suite
- 9' Ceilings

1,608

- Tray Ceiling in Primary Suite
- Kitchen Island with Sink
- Upgraded Kitchen Cabinets

### Exterior Highlights

- Walnut Color Front Door and Garage
   Door
- Board & Batten Exterior
- Covered Front Porch
- Covered Back Porch
- Windows in Garage





## Floorplans







MADISON-SIMMONS HOMES & COMMUNITIES

## Gallery