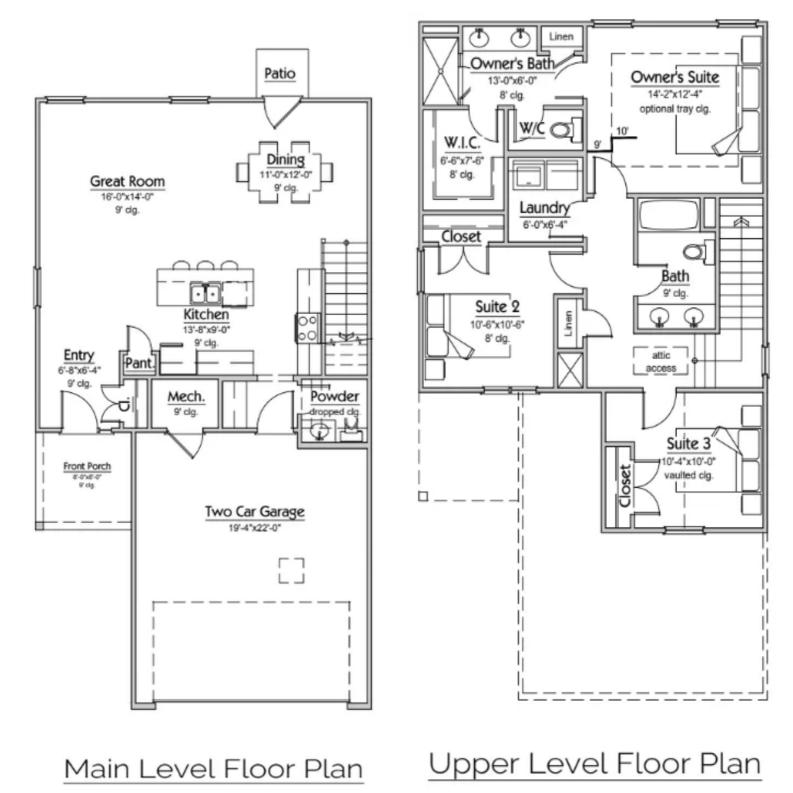

nshomes.com (980) 300-0406

# 115 Chapel Crossing Lane (Lot 2) Weaverville, NC 28787

| BEDROOMS<br><b>3</b> | BATHROOMS<br><b>2 1/2</b> |       | CAR GARAGES <b>2</b> |
|----------------------|---------------------------|-------|----------------------|
| HEATED SO ET         |                           | PRICE |                      |

559,990

### Interior Highlights

- Matte Black Hardware Package
- Upgraded Frameless Shower/Floor (12x24), and Wall Tile in Primary Bath
- Walk-In Closet in Primary Suite
- 9' Ceilings

1,608

- Tray Ceiling in Primary Suite
- Kitchen Island with Sink
- Upgraded Kitchen Cabinets

### Exterior Highlights

- Walnut Color Front Door and Garage
   Door
- Board & Batten Exterior
- Covered Front Porch
- Covered Back Porch
- Windows in Garage





## Floorplans







MADISON-SIMMONS HOMES & COMMUNITIES

## Gallery