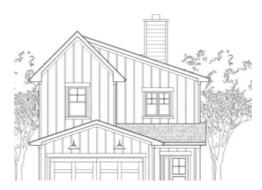

2) Weaverville, NC 28787

| BEDROOMS<br><b>3</b> | BATHROOMS<br><b>2 1/2</b> |       | CAR GARAGES <b>2</b> |
|----------------------|---------------------------|-------|----------------------|
| HEATED SO ET         |                           | PRICE |                      |

559,990

### Interior Highlights

- Matte Black Hardware Package
- Upgraded Frameless Shower/Floor (12x24), and Wall Tile in Primary Bath
- Walk-In Closet in Primary Suite
- 9' Ceilings

1,608

- Tray Ceiling in Primary Suite
- Kitchen Island with Sink
- Upgraded Kitchen Cabinets

### Exterior Highlights

- Walnut Color Front Door and Garage
   Door
- Board & Batten Exterior
- Covered Front Porch
- Covered Back Porch
- Windows in Garage





## Floorplans







MADISON-SIMMONS HOMES & COMMUNITIES

## Gallery