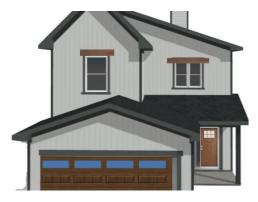

(Lot 2) Weaverville, NC 28787

| BEDROOMS<br><b>3</b> | BATHROOMS<br><b>2 1/2</b> |       | CAR GARAGES <b>2</b> |
|----------------------|---------------------------|-------|----------------------|
| HEATED SO ET         |                           | PRICE |                      |

559,990

### Interior Highlights

- Matte Black Hardware Package
- Upgraded Frameless Shower/Floor (12x24), and Wall Tile in Primary Bath
- Walk-In Closet in Primary Suite
- 9' Ceilings

1,608

- Tray Ceiling in Primary Suite
- Kitchen Island with Sink
- Upgraded Kitchen Cabinets

### Exterior Highlights

- Walnut Color Front Door and Garage
   Door
- Board & Batten Exterior
- Covered Front Porch
- Covered Back Porch
- Windows in Garage





## Floorplans







MADISON-SIMMONS HOMES & COMMUNITIES

## Gallery