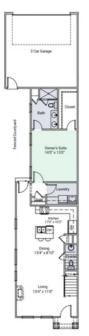

**BEDROOMS** 

3

**BATHROOMS** 

2 1/2

**CAR GARAGES** 

1

HEATED SQ. FT.

1,640

**PRICE** 

442,000

### Interior Highlights

- Open Concept Main Living Area
- Soft Close Cabinets
- Stainless Steel Appliances
- Primary Suite on Main Level with Vaulted Ceilings
- Quartz Countertops
- Upgraded Lighting Package
- 3 Bedrooms, 2 1/2 Baths

### **Exterior Highlights**

- Craftsman Style Front
- Single Car Garage
- Private Patio
- Interior Unit
- Lawn Maintenance Included in HOA

## Floorplans

The Lily 1500 Plan - First Floor



The Lily 1500 Plan - Second Floor







MadisonSimmonsHomes.ci info@madisonsimmonshomes.c 704.703.75

# The Lily 1600 Plan









## Gallery