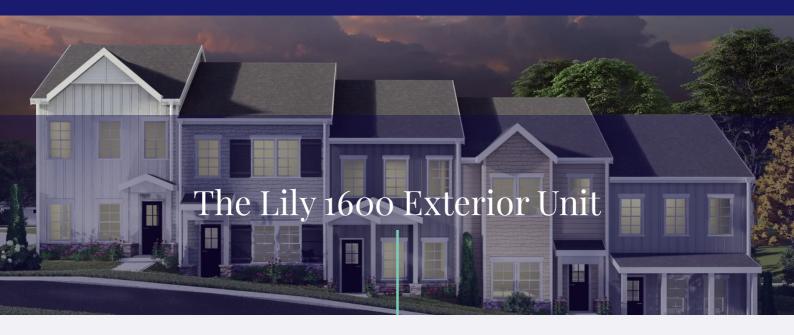

PRICE

Starting in the high \$400,000s

**CAR GARAGES** 

2 Car Garages

**BEDROOMS** 

3

2 1/2

**HEATED SQ FT** 

1833

**READY TO BUILD** 

**BATHROOMS** 

The Springs of North Asheville



### Home Highlights



#### **EXTERIOR HIGHLIGHTS**

- 2 Car Garage in Rear
- Covered Front Porch (Some Models)
  - Private Courtyard
  - HOA-Maintained Exterior



#### **INTERIOR HIGHLIGHTS**

- Open Concept Floor Plan
- Primary Bedroom with En-Suite on Main
- Jack and Jill Bathroom on Second Floor
  - Kitchen with Island
    - Dining Area

## Floor Plans



4.12.24

### The Lily 1600 Plan - First Floor



# The Lily 1600 Plan - Second Floor



# Gallery Images