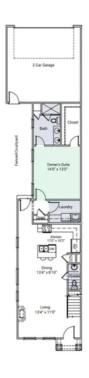

PRICE

Starting in the high \$400,000s

**CAR GARAGES** 

2 Car Garages

**BEDROOMS** 

3

2 1/2

**HEATED SQ FT** 

1833

**READY TO BUILD** 

**BATHROOMS** 

The Springs of North Asheville



### Home Highlights



#### **EXTERIOR HIGHLIGHTS**

- 2 Car Garage in Rear
- Covered Front Porch (Some Models)
  - Private Courtyard
  - HOA-Maintained Exterior



#### **INTERIOR HIGHLIGHTS**

- Open Concept Floor Plan
- Primary Bedroom with En-Suite on Main
- Jack and Jill Bathroom on Second Floor
  - Kitchen with Island
    - Dining Area

## Floor Plans



4.12.24

### The Lily 1600 Plan - First Floor



# The Lily 1600 Plan - Second Floor



# Gallery Images