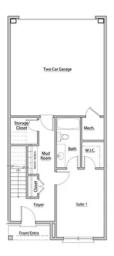

### Floor Plans

MadisonSimmonsHomes.com 803.866.4080

Townes at Maxwell
The Laurel II
2220 Square Feet

**CAR GARAGES** 

2 Car Garages

**READY TO BUILD** 

Townes at Maxwell

#### **EXTERIOR HIGHLIGHTS**

- 3 Levels
- 2 Car Garage
- Modern Accents Including Exterior Lighting, House Numbers, and Black Windows
  - Owner's Suite Balcony

### **INTERIOR HIGHLIGHTS**

- En Suite with Full Bedroom and Bathroom on First Floor
  - Drop Zone
- Open Floor Plan with Kitchen, Dining, and Gathering Room
- Large Owner's Suite with Walk-In Closet