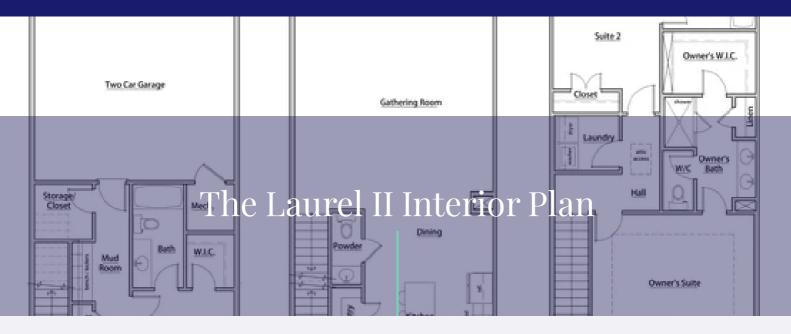

### Floor Plans

MadisonSimmonsHomes.com 803.866.4080

Townes at Maxwell
The Laurel II
2220 Square Feet