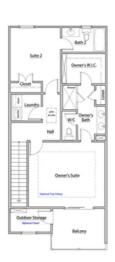

### Floor Plans

MadisonSimmonsHomes.com 803.866.4080

Townes at Maxwell
The Laurel II
2220 Square Feet

### **INTERIOR HIGHLIGHTS**

- En Suite with Full Bedroom and Bathroom on First Floor
  - Drop Zone
- Open Floor Plan with Kitchen, Dining, and Gathering Room
- Large Owner's Suite with Walk-In Closet