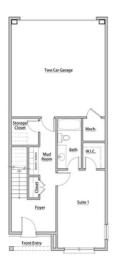

### Floor Plans

MadisonSimmonsHomes.com 803.866.4080

Townes at Maxwell
The Laurel I
2400 Square Feet

**PRICE** 

Starting at \$529,990

**BEDROOMS** 

3

**CAR GARAGES** 

2 Car Garages

**BATHROOMS** 

3 1/2

2,400

**HEATED SQ FT** 

**READY TO BUILD** 

Townes at Maxwell

#### **INTERIOR HIGHLIGHTS**

- En Suite Full Bedroom/Bathroom on First Level
  - Drop Zone
  - Open Floor Plan with Kitchen, Dining, and Gathering Room
  - Large Owner's Suite with Walk-In Closets
    - Quartz Countertops
    - Soft Close Cabinets

#### **EXTERIOR HIGHLIGHTS**

- 3 Levels
- 2 Car Garage
- Modern Accents including Exterior Lighting, House Numbers, and Black Windows
  - Owner's Suite Balcony