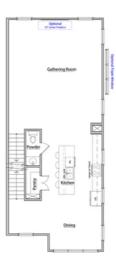

### Floor Plans

MadisonSimmonsHomes.com 803.866.4080

Townes at Maxwell
The Laurel I
2400 Square Feet

#### **INTERIOR HIGHLIGHTS**

- En Suite Full Bedroom/Bathroom on First Level
  - Drop Zone
  - Open Floor Plan with Kitchen, Dining, and Gathering Room
  - Large Owner's Suite with Walk-In Closets
    - Quartz Countertops
    - Soft Close Cabinets