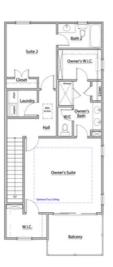

### Floor Plans

MadisonSimmonsHomes.com 803.866.4080

Townes at Maxwell
The Laurel I
2400 Square Feet

#### **INTERIOR HIGHLIGHTS**

- En Suite Full Bedroom/Bathroom on First Level
  - Drop Zone
  - Open Floor Plan with Kitchen, Dining, and Gathering Room
  - Large Owner's Suite with Walk-In Closets
    - Quartz Countertops
    - Soft Close Cabinets

#### **EXTERIOR HIGHLIGHTS**

- 3 Levels
- 2 Car Garage
- Modern Accents including Exterior Lighting, House Numbers, and Black Windows
  - Owner's Suite Balcony