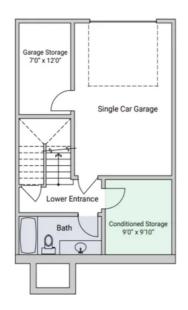

# Floor Plans

The Jensen II 1500 Plan - Garage Level

The Jensen II 1500 Plan - Second Level

### EXTERIOR HIGHLIGHTS

- Interior Units
- Covered Porch (some models)
- Single Car Garage with Plenty of Storage

### INTERIOR HIGHLIGHTS

- Open Floor Plan
- Large Owner's Suite with Walk In Closet
  - All Bedrooms on Upper Floor
  - Full Bathroom in Basement