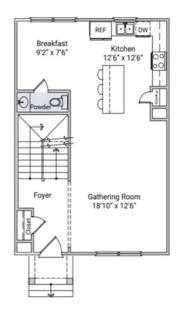

# Floor Plans

The Jensen II 1500 Plan - Garage Level

The Jensen II 1500 Plan - Second Level

### INTERIOR HIGHLIGHTS

- Open Floor Plan
- Large Owner's Suite with Walk In Closet
  - All Bedrooms on Upper Floor
  - Full Bathroom in Basement