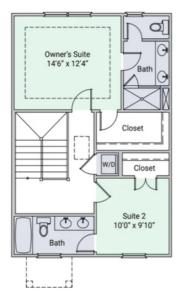

### The Jensen II 1500 Plan - Third Level

MADISON-SIMMONS

The Jensen II 1500 Plan

nSimmonsHomes.com onsimmonshomes.com 828.266.0374

### INTERIOR HIGHLIGHTS

- Open Floor Plan
- Large Owner's Suite with Walk In Closet
  - All Bedrooms on Upper Floor
  - Full Bathroom in Basement