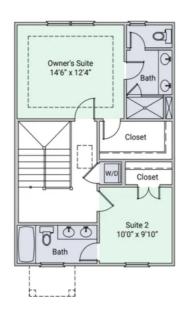

PRICE

**BEDROOMS** 

**BATHROOMS** 

**HEATED SQ FT** 

Starting at \$425,000

3

2 1/2

1540

**CAR GARAGES** 

1 Car Garages

**READY TO BUILD** 

Springs of North Asheville



### Home Highlights



#### **EXTERIOR HIGHLIGHTS**

- Interior Units
- Covered Porch (some models)
- Single Car Garage with Plenty of Storage



#### **INTERIOR HIGHLIGHTS**

- Open Floor Plan
- Large Owner's Suite with Walk In Closet
  - All Bedrooms on Upper Floor
  - Full Bathroom in Basement

### Floor Plans

The Jersen II 1500 Plan - Garage Level



The Jensen II 1500 Plan - Second Level



MadisonSimmonsHomes.coi info@madisonsimmonshomes.coi 828 266 037

#### The Jensen II 1500 Plan - Third Level



# The Jensen II 1500 Plan









## Gallery Images