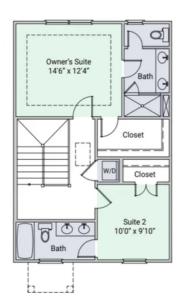

**BEDROOMS** 

3

**BATHROOMS** 

2 1/2

**CAR GARAGES** 

1

HEATED SQ. FT.

1,640

**PRICE** 

349,900

### Interior Highlights

- Open Concept Main Living Area
- Soft Close Cabinets
- Stainless Steel Appliances
- Quartz Countertops
- Upgraded Lighting Package
- 2 Bedrooms, 3 1/2 Baths

### **Exterior Highlights**

- Craftsman Style Front
- Single Car Garage
- Private Patio
- Interior Unit
- Lawn Maintenance Included in HOA

## Floorplans

The Jersen II 1500 Plan - Garage Level



The Jensen II 1500 Plan - Second Level





onshomes.com 828.266.0374

#### The Jensen II 1500 Plan - Third Level

MADISON-SIMMONS



# The Jensen II 1500 Plan









# Gallery