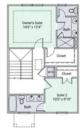

**BEDROOMS** 

3

**BATHROOMS** 

2 1/2

**CAR GARAGES** 

1

HEATED SQ. FT.

1,640

**PRICE** 

349,900

### Interior Highlights

- Open Concept Main Living Area
- Soft Close Cabinets
- Stainless Steel Appliances
- Quartz Countertops
- Upgraded Lighting Package
- 2 Bedrooms, 3 1/2 Baths

### **Exterior Highlights**

- Craftsman Style Front
- Single Car Garage
- Private Patio
- Interior Unit
- Lawn Maintenance Included in HOA

## Floorplans

The Jersen II 1500 Plan - Garage Level



The Jensen II 1500 Plan - Second Level





onshomes.com 828.266.0374

#### The Jensen II 1500 Plan - Third Level

MADISON-SIMMONS



# The Jensen II 1500 Plan









# Gallery