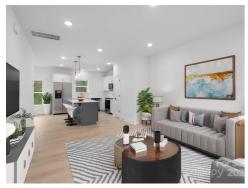

### Interior Highlights

- Open Concept Main Living Area
- Soft Close Cabinets
- Stainless Steel Appliances
- Quartz Countertops
- Upgraded Lighting Package
- 2 Bedrooms, 3 1/2 Baths

# Gallery