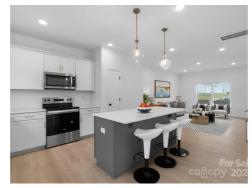

### Interior Highlights

- Open Concept Main Living Area
- Soft Close Cabinets
- Stainless Steel Appliances
- Quartz Countertops
- Upgraded Lighting Package
- 2 Bedrooms, 3 1/2 Baths

# Gallery