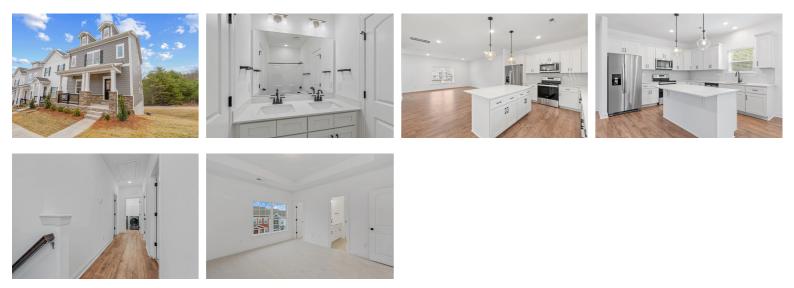

\$475,000 **CAR GARAGES** 

2 Car Garages

Starting at

**BATHROOMS** 

**READY TO BUILD** 

Springs of North Asheville

2 1/2

1,818 (includes below ground floor)



Home Highlights

3







## EXTERIOR HIGHLIGHTS

- 2 Car Garage
  - 3 Levels
- Low Maintenance Exterior



## INTERIOR HIGHLIGHTS

- Open Floor Plan
- Kitchen Island with Eat In Area
  - Stainless Appliances
- Large Owner's Suite with Walk In Closet and En Suite
  - Jack and Jill Bathroom for Secondary Bedrooms
    - Plenty of Storage





## Floor Plans

The Jensen II 1800 Plan - Garage Level



The Jensen II 1800 Plan - Second Level





The Jensen II 1800 Plan - Third Level

MADISON-SIMMONS

MadisonSimmonsHomes.com fo@madisonsimmonshomes.com 704.70<u>3.7917</u>

The Jensen II 1800 Plan











## **Gallery Images**