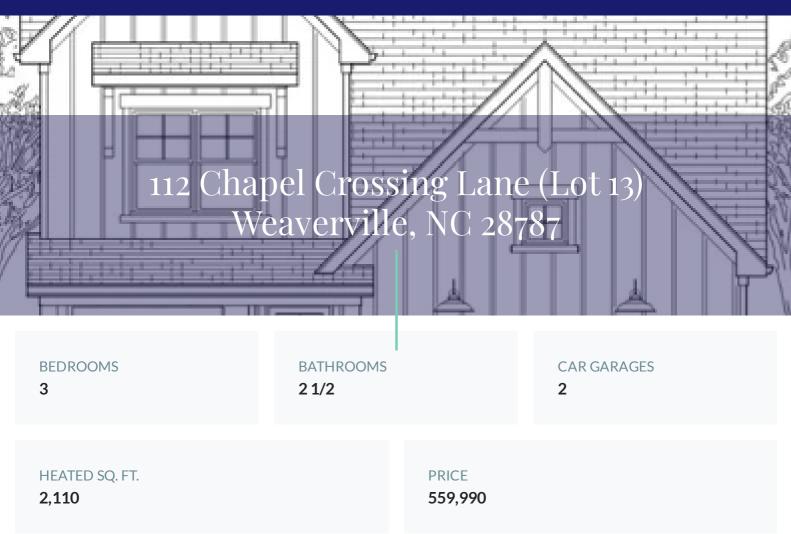

## **Exterior Highlights**

- Craftsman Exterior
- 2-Car Garage
- Patio
- Walnut Color Front Door and Garage
  Door