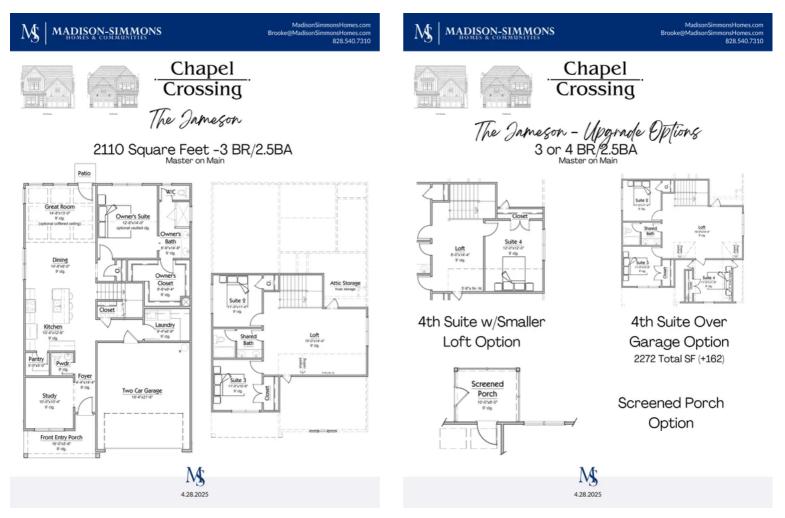

## Floorplans

MADISON-SIMMONS

# Gallery

The Sumeson 2110 Square Feet -3 BR/2.5BA Pati Great Roo Dining 14:858:40 97 clp. Suite 2 Stophart of Y op Attic Storage Kitchen 97-4"x12-6" 9" olg Loft 12/0516-0 Filts Shared Bath Pantry 5-01-5-0 Pwdr. the state Suite 3 

Two Car Gar 1940/2147

Study 10-0110-4