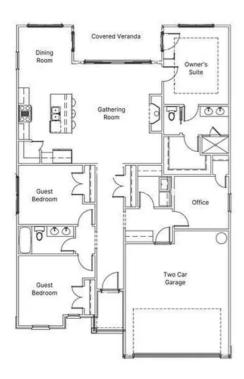

---|--------------|--|
| Starting at<br>\$430,000 | 4        | 2         | 1,696        |  |
| CAR GARAGES              |          |           |              |  |
| 2 Car Garages            |          |           |              |  |
|                          |          |           |              |  |

### Home Highlights





#### GLENWOOD EXTERIOR HIGHLIGHTS

- Beautiful One Story Living
- Easy Maintenance Exterior Siding
  - Covered Entrance
  - Covered Veranda



### GLENWOOD INTERIOR HIGHLIGHTS

- Mudroom with Bench and Storage
- Work at Home in Your Home Office
  - Stunning Gathering Room with Accent Wall and Fireplace
    - Jack and Jill Bathroom
    - Upgraded Lighting, Finishes, Cabinetry, and Flooring





madisonsimmonshomes.com

nsimmonshomes.com (704) 997-8255

# Floor Plans



# Gallery Images