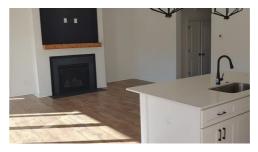

### GLENWOOD INTERIOR HIGHLIGHTS

- Mudroom with Bench and Storage
- Work at Home in Your Home Office
  - Stunning Gathering Room with Accent Wall and Fireplace
    - Jack and Jill Bathroom
    - Upgraded Lighting, Finishes, Cabinetry, and Flooring

# Gallery Images