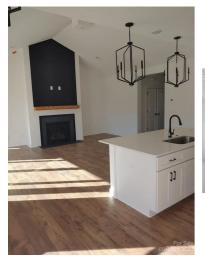

### GLENWOOD INTERIOR HIGHLIGHTS

- Mudroom with Bench and Storage
- Work at Home in Your Home Office
  - Stunning Gathering Room with Accent Wall and Fireplace
    - Jack and Jill Bathroom
    - Upgraded Lighting, Finishes, Cabinetry, and Flooring