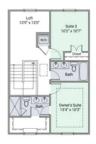

Starting at \$435,000

Space

**CAR GARAGES** 

1 Car Garages

**BEDROOMS** 

3 + Loft/Flex

3 1/2

**BATHROOMS HEATED SQ FT** 

1,625

**READY TO BUILD** 

Springs of North Asheville



### Home Highlights



#### **EXTERIOR HIGHLIGHTS**

- Covered Entry (some models)
  - Low Maintenance Exterior
    - Single Car Garage



#### **INTERIOR HIGHLIGHTS**

- Lower Level with Bedroom and Full Bathroom
- Open Floor Plan including Dining Area and Flex Area
- Large Owner's Suite with Walk In Closet
  - Loft on Upper Level

### Floor Plans

The Addison 1600 Plan - Garage Level



The Addison 1600 Plan - Second Level





MADISON-SIMMONS
HOMES & COMMUNITIES

MadisonSimmonsHomes.com info@madisonsimmonshomes.com 704 703 7912

#### The Addison 1600 Plan - Third Level



# The Addison 1600 Plan









## Gallery Images