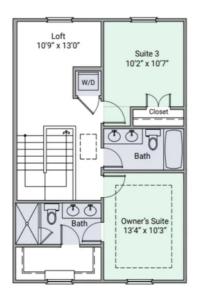

**PRICE** 

Starting at \$435,000

Space

**CAR GARAGES** 

1 Car Garages

**BEDROOMS** 

3 + Loft/Flex

3 1/2

**BATHROOMS HEATED SQ FT** 

1,625

**READY TO BUILD** 

Springs of North Asheville



### Home Highlights



#### **EXTERIOR HIGHLIGHTS**

- Covered Entry (some models)
  - Low Maintenance Exterior
    - Single Car Garage



#### **INTERIOR HIGHLIGHTS**

- Lower Level with Bedroom and Full Bathroom
- Open Floor Plan including Dining Area and Flex Area
- Large Owner's Suite with Walk In Closet
  - Loft on Upper Level

### Floor Plans

The Addison 1600 Plan - Garage Level



The Addison 1600 Plan - Second Level





MADISON-SIMMONS
HOMES & COMMUNITIES

MadisonSimmonsHomes.com info@madisonsimmonshomes.com 704 703 7912

#### The Addison 1600 Plan - Third Level



# The Addison 1600 Plan









## Gallery Images