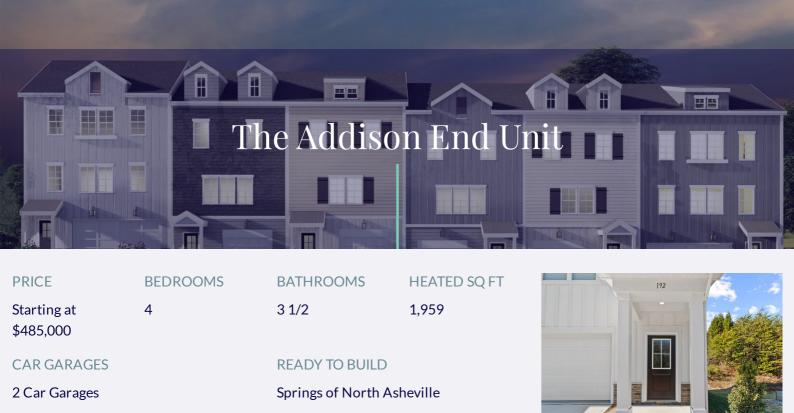

## Home Highlights



### EXTERIOR HIGHLIGHTS

- Covered Porch (some models)
- Stone or Brick Accents per Plan
  - 2-Car Garage



### INTERIOR HIGHLIGHTS

- Open Floor Plan including Dining Area
  - 3 Levels with Flexible Space
- Large Kitchen Island with Eat In Area
- Separate Lower Level Bedroom with Full Bathroom
  - Laundry Room Located with All Main Bedrooms





# Floor Plans

The Addison 2000 Plan - Garage Level



The Addison 2000 Plan - Second Level







### The Addison 2000 Plan - Third Level

MADISON-SIMMONS

MadisonSimmonsHomes.com fo@madisonsimmonshomes.com 704.703.7917

The Addison 2000 Plan











## **Gallery Images**