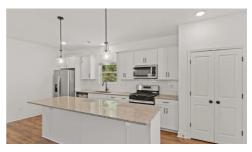

### INTERIOR HIGHLIGHTS

- Open Floor Plan including Dining Area
  - 3 Levels with Flexible Space
- Large Kitchen Island with Eat In Area
- Separate Lower Level Bedroom with Full Bathroom
  - Laundry Room Located with All Main Bedrooms

## **Gallery Images**