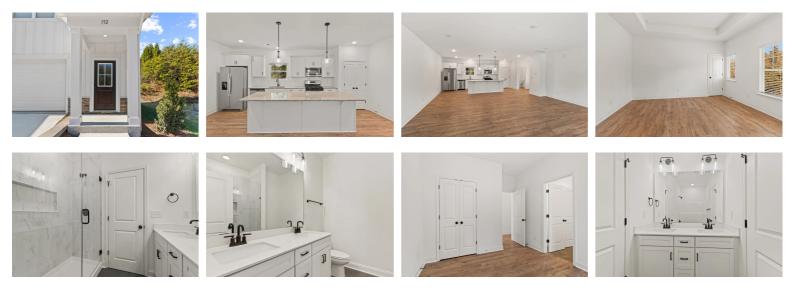

## Home Highlights



### EXTERIOR HIGHLIGHTS

- Covered Porch (some models)
- Stone or Brick Accents per Plan
  - 2-Car Garage



### INTERIOR HIGHLIGHTS

- Open Floor Plan including Dining Area
  - 3 Levels with Flexible Space
- Large Kitchen Island with Eat In Area
- Separate Lower Level Bedroom with Full Bathroom
  - Laundry Room Located with All Main Bedrooms





# Floor Plans

The Addison 2000 Plan - Garage Level



The Addison 2000 Plan - Second Level







### The Addison 2000 Plan - Third Level

MADISON-SIMMONS

MadisonSimmonsHomes.com fo@madisonsimmonshomes.com 704.703.7917

The Addison 2000 Plan











## **Gallery Images**