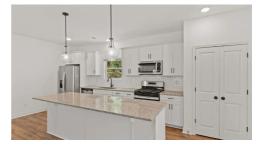

#### **INTERIOR HIGHLIGHTS**

- Open Floor Plan including Dining Area
  - 3 Levels with Flexible Space
- Large Kitchen Island with Eat In Area
- Separate Lower Level Bedroom with Full Bathroom
  - Laundry Room Located with All Main Bedrooms