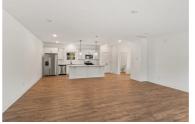

#### **INTERIOR HIGHLIGHTS**

- Open Floor Plan including Dining Area
  - 3 Levels with Flexible Space
- Large Kitchen Island with Eat In Area
- Separate Lower Level Bedroom with Full Bathroom
  - Laundry Room Located with All Main Bedrooms

## Gallery Images