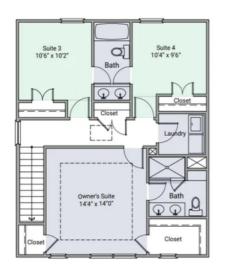

PRICE

Starting at

\$485,000

4

**BEDROOMS** 

4

**BATHROOMS** 

3 1/2

6 HEATED SQ FT

1,959

CAR GARAGES

2 Car Garages

**READY TO BUILD** 

Springs of North Asheville



### Home Highlights



#### **EXTERIOR HIGHLIGHTS**

- Covered Porch (some models)
- Stone or Brick Accents per Plan
  - 2-Car Garage



#### **INTERIOR HIGHLIGHTS**

- Open Floor Plan including Dining Area
  - 3 Levels with Flexible Space
- Large Kitchen Island with Eat In Area
- Separate Lower Level Bedroom with Full Bathroom
  - Laundry Room Located with All Main Bedrooms



### Floor Plans

The Addison 2000 Plan - Garage Level



The Addison 2000 Plan - Second Level



MadisonSimmonsHomes.com info@madisonsimmonshomes.com 704 703 7917

#### The Addison 2000 Plan - Third Level



# The Addison 2000 Plan









## Gallery Images