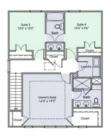

PRICE

Starting at

\$485,000

4

**BEDROOMS** 

4

**BATHROOMS** 

3 1/2

6 HEATED SQ FT

1,959

CAR GARAGES

2 Car Garages

**READY TO BUILD** 

Springs of North Asheville



### Home Highlights



#### **EXTERIOR HIGHLIGHTS**

- Covered Porch (some models)
- Stone or Brick Accents per Plan
  - 2-Car Garage



#### **INTERIOR HIGHLIGHTS**

- Open Floor Plan including Dining Area
  - 3 Levels with Flexible Space
- Large Kitchen Island with Eat In Area
- Separate Lower Level Bedroom with Full Bathroom
  - Laundry Room Located with All Main Bedrooms



### Floor Plans

The Addison 2000 Plan - Garage Level



The Addison 2000 Plan - Second Level



MadisonSimmonsHomes.com info@madisonsimmonshomes.com 704 703 7917

#### The Addison 2000 Plan - Third Level



# The Addison 2000 Plan









## Gallery Images