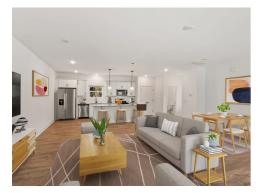

# PRICE **499,900**

Interior Highlights

- Open Concept Main Living Area and Kitchen
- Soft Close Cabinets
- Stainless Steel Appliances
- Primary Suite on Top Level with Walk-In Closet
- Quartz Countertops
- Upgraded Lighting Package
- 4 Bedrooms, 3 1/2 Baths
- Lower Level Room with Full Bathroom
- Two Secondary Bedrooms on Third Floor with Jack and Jill Bathroom
- Upgraded Matte Black Lighting and Hardware Package

### Exterior Highlights

- Craftsman Style Front
- Two-Car Front Load Garage
- End Unit
- Lawn Maintenance Included in HOA

# Gallery