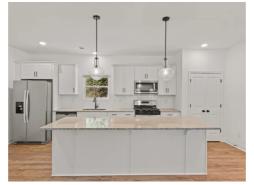

# PRICE **499,900**

Interior Highlights

- Open Concept Main Living Area and Kitchen
- Soft Close Cabinets
- Stainless Steel Appliances
- Primary Suite on Top Level with Walk-In Closet
- Quartz Countertops
- Upgraded Lighting Package
- 4 Bedrooms, 3 1/2 Baths
- Lower Level Room with Full Bathroom
- Two Secondary Bedrooms on Third Floor with Jack and Jill Bathroom
- Upgraded Matte Black Lighting and Hardware Package

# Gallery