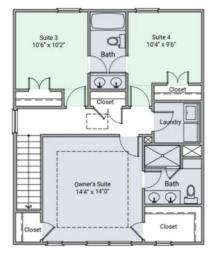

### The Addison 2000 Plan - Third Level

Madison-simmons

MadisonSimmonsHomes.com info@madisonsimmonshomes.com 704.703.7917

The Addison 2000 Plan

| Suite 3<br>1016' 4 1012' | O O    | 5096-4<br>104" x 992" |
|--------------------------|--------|-----------------------|
|                          |        | E                     |
|                          | o Sale |                       |
|                          |        |                       |